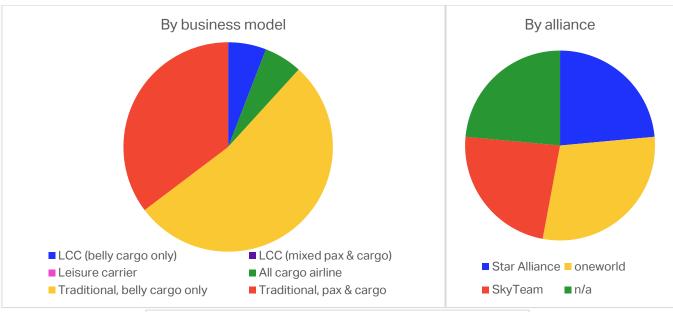

|
| Li          | Ye         | China Southern Airlines |
| Harrison    | Randy      | Delta Air Lines         |
| Karvonen    | Kaarlo     | Finnair                 |
| lmai        | Yoshifumi  | Japan Airlines          |
| Slotter     | Keith      | jetBlue                 |
| Van Dujin   | Leen       | KLM                     |
| Faust       | Juergen    | Lufthansa               |
| Bramah      | Luke       | Qantas                  |
| Jain        | Ashish     | Qatar Airways           |
| Dahduli     | Mohamed    | Saudi Airlines          |
| Attar       | Sami       | Tunisair                |
| Sraga       | Missy      | United Airlines         |
|             |            |                         |

Security Advisory Council As of 1 June 2023



## **Diversity indicators**







2 Security Advisory Council As of 1 June 2023