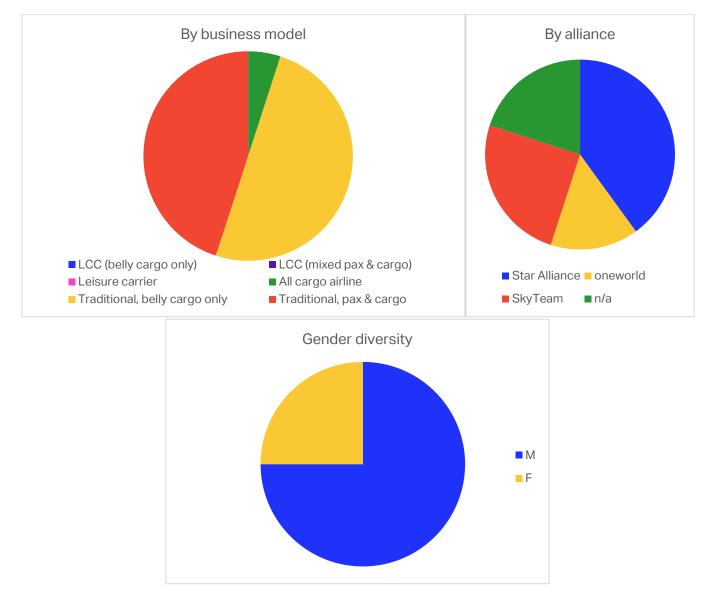

juma          | Kenya Airways         |
| Chang              | Kenneth Sunghyon | Korean Air            |
| Rios               | Juliana          | LATAM Airlines Brasil |
| Arasnipala Thattai | Srinivasan       | Qatar Airways         |
| Driouiche          | Mohamed El Mehdi | Royal Air Maroc       |
| Andersson          | Kati             | SAS                   |
| Dai                | Hao Yu           | Singapore Airlines    |
| Lienhard           | Peter            | Swiss                 |
| Kiziltunc          | Mehmet           | Turkish Airlines      |
| Milstead           | Grant            | United Airlines       |
| Nguyen             | Manh Hung        | Vietnam Airlines      |
|                    |                  |                       |



## **Diversity indicators**